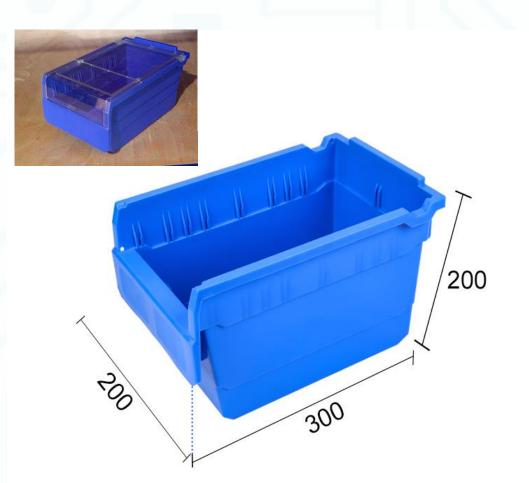

# **ESD** Box with Cover

A cover can be installed to the box.

| Brand/model        | Southern Machinery: SM-3220                   |
|--------------------|-----------------------------------------------|
| Name               | ESD Box                                       |
| Raw Material       | Plastic                                       |
| Outer size         | 300x200x200mm                                 |
| Inner size         | 240x149x193mm                                 |
| Color of the box   | Blue                                          |
| Color of the cover | Transparent                                   |
| Certificate        | CE certified; SGS certified                   |
| EHS                | Safe. In compliance with EMS company standard |