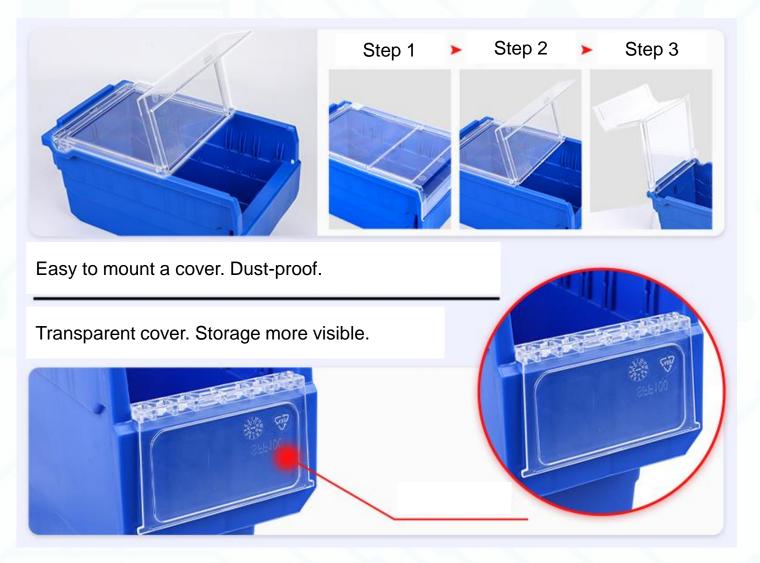

to the box.

| Brand/model        | Southern Machinery: SM-3220                   |
|--------------------|-----------------------------------------------|
| Name               | ESD Box                                       |
| Raw Material       | Plastic                                       |
| Outer size         | 300x200x200mm                                 |
| Inner size         | 240x149x193mm                                 |
| Color of the box   | Blue                                          |
| Color of the cover | Transparent                                   |
| Certificate        | CE certified; SGS certified                   |
| EHS                | Safe. In compliance with EMS company standard |

www.smthelp.com



### **Details**

#### How to mount a cover to the box.



www.smthelp.com



# **Best After-sales service**

- 7x24 Worldwide Support
- Free Installation/ Training
- 1 day lead-time (spare parts)
- **1 Month customize solution**



### WELCOME INQUIRY



www.smthelp.com